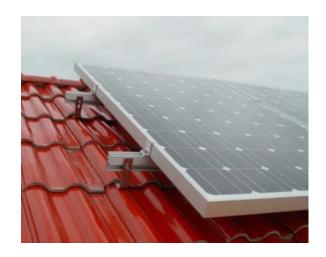

## **PRODUCT DETAILS**

With this 6 x 440W solar panel kit (2640W) you have the freedom to build your own mounting structure or to install the solar panels on the roof of a building