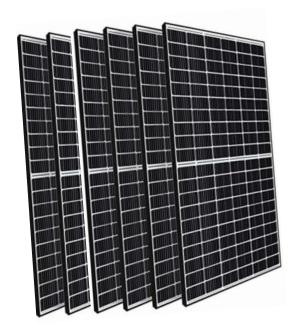

## **PRODUCT DETAILS**

With this 6 x 440W solar panel kit (2640W) you have the freedom to build your own mounting structure or to install the solar panels on the roof of a building

## KIT CONTENTS

- 1 x MC4 leads 3m
- 1 x MC4 leads 10m
- Mounting kit rails and clamps
- 6 x 440W panels
- 1 x Combination box (2 In 1 Out)
   IP65, 1000V DC, 32A Isolator, Imax
   40kA Surge Arrestors with 15A fuses.